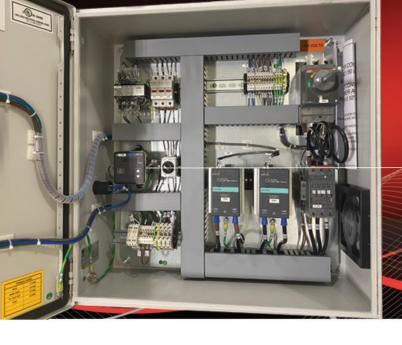

# Closed-loop heater control

Closed-loop heater control systems use power controllers, a temperature controller, and thermocouples to monitor the heater exhaust and provide constant output temperature, regardless of changes in airflow. The TUTCO-SureHeat temperature controller provides a convenient display of the air temperature and offers field-based adjustments based on customer requirements.

# Control Panel features the following components:

- Solid state power controller SSR type
- 1/16 Din PID temp controller
- ON/OFF switch
- Power ON LED
- Reset button
- Emergency stop button (E-stop)
- 3-Pole circuit breaker with door mounted operating handle
- LAN connectivity
- High limit temp controller for low airflow
- Local/Remote operation switch
- Custom options are available per request