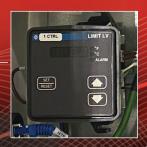

### **Control Features**

The controller features an illuminated start button, a stop button, an illuminated over-temp alarm button, and an e-stop button that provide local control from the front of the unit. The Ethernet port allows the system to report and remotely integrate into other popular industrial LAN operated solutions. The Temperature Controller is simple to implement and easy to operate with quick start codes, automatic help text and custom text messages.