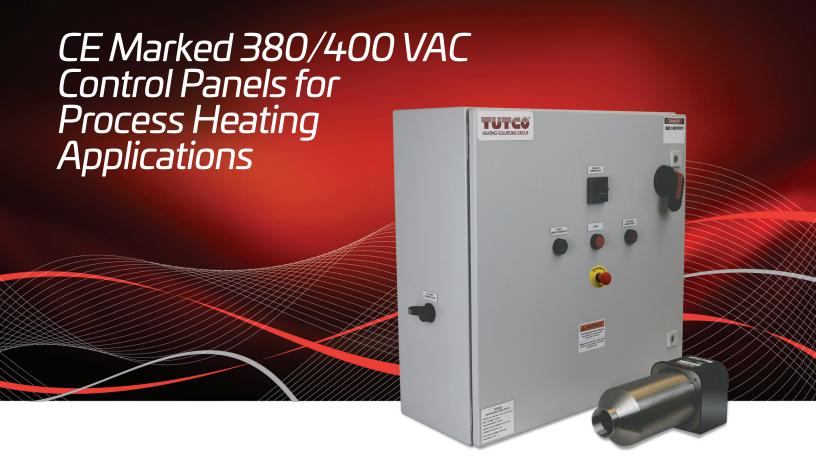

# **Key Features:**

- NEMA 12 Painted Steel Enclosure
- Input voltages: 380/400 VAC, 50-60Hz, 3PH
- 30A and 60A models are available
- 24"H x 24"W x 10"D (610mm x 610mm x 254mm)
- UL 508A, RoHS, (CE Mark for International)
- Emergency Stop Button (E-stop)
- Ethernet Connection via Eurotherm

# Control Panel features the following components:

- Solid state power controller SSR type
- 1/16 Din PID temp controller
- ON/OFF switch
- Power ON LED
- Reset button
- Emergency stop button (E-stop)
- 3-Pole circuit breaker with door mounted operating handle
- LAN connectivity
- High limit temp controller for low airflow
- Local/Remote operation switch
- Custom options are available per request