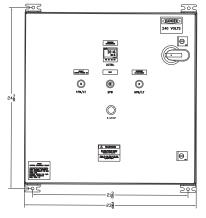

### **Control Features**

The controller features an illuminated start button, a stop button, an illuminated over-temp alarm button, and an e-stop button that provide local control from the front of the unit. The Ethernet port allows the system to report and remotely integrate into other popular industrial LAN operated solutions. The Temperature Controller is simple to implement and easy to operate with quick start codes, automatic help text and custom text messages.

# Control Panel features the following components:

- Solid state power controller SSR type
- 1/16 Din PID temp controller
- ON/OFF switch
- Power ON LED
- Reset button
- Emergency stop button (E-stop)
- 3-Pole circuit breaker with door mounted operating handle
- LAN connectivity
- High limit temp controller for low airflow
- Local/Remote operation switch
- Custom options are available per request