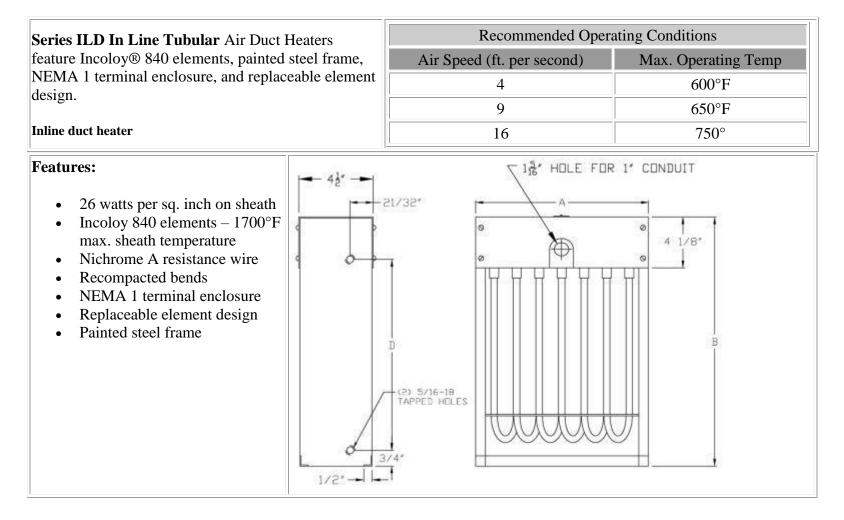

## Series In Line Tubular (ILD) Air Duct Heaters

## **Standard In Line Tubular (ILD) Air Duct Heaters**

| Volts<br>3-Phase | #<br>Circuits | ĸw | A                              | В                              | D                              | #<br>Elems. | Wt.<br>(lbs.) | Catalog #                |
|------------------|---------------|----|--------------------------------|--------------------------------|--------------------------------|-------------|---------------|--------------------------|
| 240<br>480       | <u>1</u><br>1 | 6  | 10 <sup>3</sup> ⁄4             | 15 <sup>7</sup> ⁄8             | 11 <sup>1</sup> / <sub>2</sub> | 9           | 30            | ILD9-6-3<br>ILD9-6-5     |
| 240<br>480       | <u>1</u><br>1 | 12 | 15 <sup>3</sup> ⁄8             | 18 <sup>1</sup> / <sub>2</sub> | 14 <sup>1</sup> /8             | 12          | 40            | ILD12-12-3<br>ILD12-12-5 |
| 240<br>480       | <u>1</u><br>1 | 15 | 15 <sup>3</sup> ⁄8             | 21 <sup>5</sup> ⁄8             | 17 <sup>1</sup> /4             | 12          | 45            | ILD12-15-3<br>ILD12-15-5 |
| 240<br>480       | <u>1</u><br>1 | 20 | 20 <sup>1</sup> / <sub>8</sub> | 21 <sup>5</sup> ⁄8             | 17 <sup>1</sup> ⁄4             | 18          | 50            | ILD18-20-3<br>ILD18-20-5 |
| 240<br>480       | <u>1</u><br>1 | 25 | 20 <sup>1</sup> / <sub>8</sub> | 26 <sup>1</sup> ⁄8             | 21 <sup>3</sup> ⁄4             | 18          | 60            | ILD18-25-3<br>ILD18-25-5 |
| 240<br>480       | <u>2</u><br>1 | 30 | 29 <sup>1</sup> / <sub>2</sub> | 21 <sup>5</sup> ⁄8             | 17 <sup>1</sup> ⁄4             | 24          | 70            | ILD24-30-3<br>ILD24-30-5 |
| 240<br>480       | <u>2</u><br>1 | 40 | 29 <sup>1</sup> / <sub>2</sub> | 27 <sup>3</sup> ⁄8             | 23                             | 24          | 85            | ILD24-40-3<br>ILD24-40-5 |
| 240<br>480       | <u>4</u><br>2 | 50 | 29 <sup>1</sup> / <sub>2</sub> | 33 <sup>1</sup> ⁄8             | 28 <sup>3</sup> ⁄4             | 24          | 105           | ILD24-50-3<br>ILD24-50-5 |