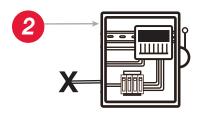

## **INSTALLATION**

WIRE HEATER TO CONTROL (G, H1, H2, H3) and (S1, S2)

3

WIRE CONTROL TO MAIN POWER (L1, L2, L3, GND)

For detailed instructions use the QR code below to download the product manual