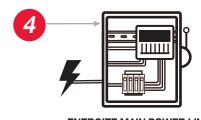

## **INSTALLATION**

WIRE HEATER TO CONTROL (G, H1, H2, H3) and (S1, S2)

3

WIRE CONTROL TO MAIN POWER (L1, L2, L3, GND)

For detailed instructions use the QR code below to download the product manual