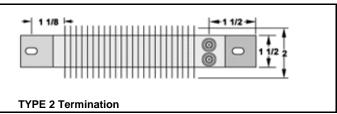

## **Mica Finned Strip Application Worksheet**

| Overall Lengthinches/mm                     | Agency approvals: None CE CSA                                                                |
|---------------------------------------------|----------------------------------------------------------------------------------------------|
| Width:inches/mm                             | U.L. Component Recognized                                                                    |
| Watts:                                      | Other:                                                                                       |
| Volts:                                      | <b>Special Features:</b> (Ceramic Terminal Covers, Terminal boxes, or secondary insulators): |
| Termination: Terminals @ each end TYPE 1    | secondary insulators):                                                                       |
| Both terminals @ one end width-wise TYPE 2  |                                                                                              |
| Both terminals @ one end length-wise TYPE 3 |                                                                                              |
| Offset terminals at one end TYPE 4          |                                                                                              |
| Special Instructions: (Describe in detail): | Operating Conditions:                                                                        |
|                                             | Application: (describe in detail)                                                            |
|                                             |                                                                                              |
|                                             |                                                                                              |
| Mounting Tabs: YES NO                       | Heated medium: Gas Solid Liquid                                                              |
| Fins: YES NO                                | Application temperature:                                                                     |
| PLEASE EMAIL TO SALES@SETHERMAL.COM         | Ambient temperature:                                                                         |
| 0117A 10 104-355-4101                       | Installation environment: Indoor Outdoor                                                     |
|                                             |                                                                                              |