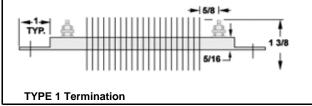

## **Mica Finned Strip Application Worksheet**

| Overall Lengthinches/mm                     | Agency approvals: None CE CSA                                                                |
|---------------------------------------------|----------------------------------------------------------------------------------------------|
| Width:inches/mm                             | U.L. Component Recognized                                                                    |
| Watts:                                      | Other:                                                                                       |
| Volts:                                      | <b>Special Features:</b> (Ceramic Terminal Covers, Terminal boxes, or secondary insulators): |
| Termination: Terminals @ each end TYPE 1    | secondary insulators):                                                                       |
| Both terminals @ one end width-wise TYPE 2  |                                                                                              |
| Both terminals @ one end length-wise TYPE 3 |                                                                                              |
| Offset terminals at one end TYPE 4          |                                                                                              |
| Special Instructions: (Describe in detail): | Operating Conditions:                                                                        |
|                                             | Application: (describe in detail)                                                            |
|                                             |                                                                                              |
|                                             |                                                                                              |
| Mounting Tabs: YES NO                       | Heated medium: Gas Solid Liquid                                                              |
| Fins: YES NO                                | Application temperature:                                                                     |
| PLEASE EMAIL TO SALES@SETHERMAL.COM         | Ambient temperature:                                                                         |
| 0117A 10 104-355-4101                       | Installation environment: Indoor Outdoor                                                     |
|                                             |                                                                                              |