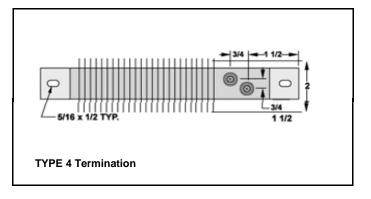

## **Mica Finned Strip Application Worksheet**

| Overall Lengthinches/mm                     | Agency approvals: None CE CSA                                                                |
|---------------------------------------------|----------------------------------------------------------------------------------------------|
| Width:inches/mm                             | U.L. Component Recognized                                                                    |
| Watts:                                      | Other:                                                                                       |
| Volts:                                      | <b>Special Features:</b> (Ceramic Terminal Covers, Terminal boxes, or secondary insulators): |
| Termination: Terminals @ each end TYPE 1    | secondary insulators):                                                                       |
| Both terminals @ one end width-wise TYPE 2  |                                                                                              |
| Both terminals @ one end length-wise TYPE 3 |                                                                                              |
| Offset terminals at one end TYPE 4          |                                                                                              |
| Special Instructions: (Describe in detail): | Operating Conditions:                                                                        |
|                                             | Application: (describe in detail)                                                            |
|                                             |                                                                                              |
|                                             |                                                                                              |
| Mounting Tabs: YES NO                       | Heated medium: Gas Solid Liquid                                                              |
| Fins: YES NO                                | Application temperature:                                                                     |
| PLEASE EMAIL TO SALES@SETHERMAL.COM         | Ambient temperature:                                                                         |
| 0117A 10 104-355-4101                       | Installation environment: Indoor Outdoor                                                     |
|                                             |                                                                                              |