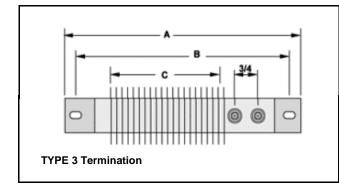

## **Mica Finned Strip Application Worksheet**

| Overall Lengthinches/mm                     | Agency approvals: None CE CSA                                                                |
|---------------------------------------------|----------------------------------------------------------------------------------------------|
| Width:inches/mm                             | U.L. Component Recognized                                                                    |
| Watts:                                      | Other:                                                                                       |
| Volts:                                      | <b>Special Features:</b> (Ceramic Terminal Covers, Terminal boxes, or secondary insulators): |
| Termination: Terminals @ each end TYPE 1    | secondary insulators):                                                                       |
| Both terminals @ one end width-wise TYPE 2  |                                                                                              |
| Both terminals @ one end length-wise TYPE 3 |                                                                                              |
| Offset terminals at one end TYPE 4          |                                                                                              |
| Special Instructions: (Describe in detail): | Operating Conditions:                                                                        |
|                                             | Application: (describe in detail)                                                            |
|                                             |                                                                                              |
|                                             |                                                                                              |
| Mounting Tabs: YES NO                       | Heated medium: Gas Solid Liquid                                                              |
| Fins: YES NO                                | Application temperature:                                                                     |
| PLEASE EMAIL TO SALES@SETHERMAL.COM         | Ambient temperature:                                                                         |
| 0117A 10 104-355-4101                       | Installation environment: Indoor Outdoor                                                     |
|                                             |                                                                                              |